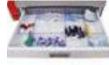

## **Trolley Drawer Accessories**

Straight divider set

76mm fixed divider set in drawer (3 x short + 3 x long +2xstrip) Code: LXF076

Straight divider set

152mm fixed divider set in drawer  $(2 \times \text{short} + 2 \times \text{long})$ 2 x strip) Code: LXF152