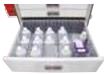

## Adjustable divider set

152mm adjustable divider set in drawer (3 x short + 4 x adjustable + 2 x 152mm strip +4xTclips) Code: LXA152

ABS trays - small

Size: 71 x 570 x 396mm Code: LXT764

ABS trays - large