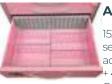

## Straight divider set (for trays)

76mm fixed divider set  $(3 \times short + 3 \times long)$ Code: FTD076

Straight divider set (for trays)

152mm fixed divider set  $(2 \times short + 2 \times long)$ Code: FTD152