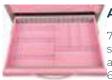

Adjustable divider set

76mm adjustable divider set in drawer (3 x short + 6 x adjustable + 2 x 76mm strip + 6xTclips) Code: LXA076