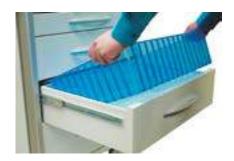

## **Trolley Drawer Accessories**

Straight divider set

76mm fixed divider set in drawer (3 x short + 3 x long +2xstrip) Code: LXF076

Straight divider set

152mm fixed divider set in drawer  $(2 \times \text{short} + 2 \times \text{long})$ 2 x strip) Code: LXF152