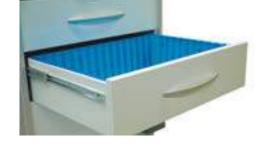

## **Trolley Drawer Accessories**

Straight divider set

76mm fixed divider set in drawer (3 x short + 3 x long +2xstrip) Code: LXF076

Straight divider set

152mm fixed divider set in drawer  $(2 \times \text{short} + 2 \times \text{long})$ 2 x strip) Code: LXF152