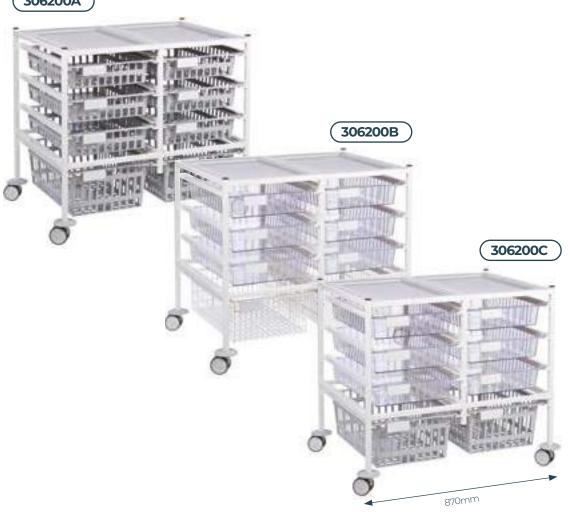

## 306200A

### **Dimensions:**

Width (mm) 870, Depth (mm) 650, Height (mm) 840

# **Ordering:**

| Product                                                | Code    |
|--------------------------------------------------------|---------|
| Two Section Trolley - 8 x ABS Baskets                  | 306200A |
| Two Section Trolley - 6 x Poly Trays, 2 x Wire Baskets | 306200B |
| Two Section Trolley - 6 x Poly Trays, 2 x ABS Baskets  | 306200C |
| Accessories                                            |         |
| Sharps bin holder                                      | 306155  |
| Foldable side frame                                    | 307045  |
| Vertical catheter holder (two section trolleys)        | 301112  |
| Horizontal catheter holder (two section trolleys)      | 301113  |
| Notes holder                                           | 301310  |
| 600mm push handle                                      | 601106  |
| Apron roll dispenser                                   | 306171  |