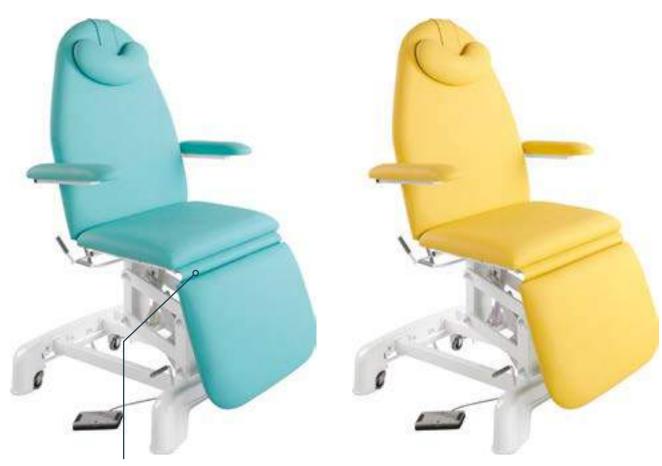

## Precise patient positioning.

Choose from electronic height operation with foot console or hydraulic height operation with pneumatic foot pump to achieve optimal patient positioning. The long backrest is ideal for ultrasound examinations, while the compact base allows close access to the patient. The steel frame and vinyl upholstery both benefit from an anti-microbial protective coating for maximum hygiene.

Provides precise patient positioning with raised seat tilt facility.

**Attachments** to order:

Options to order:

#### Features:

- Variable height
- Gas assisted adjustable back and mid sections
- Manually adjusted leg section
- Seat section has hydraulic tilt of 20°
- Retractable wheelbase with foot lever control.

## **Dimensions:**

Length: 1860mm Height adjustment: 580-860mm Safe working load: 225kg