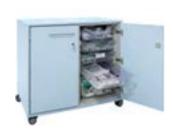

### Features:

- Internal support wall system with positive stops
- ISO dimension trays and baskets
- 4x swivel castors (2x braked).

Our Mobile Base Cabinets are supplied with secure lockable doors and internal polycarbonate trays for hygienic storage solutions. Specifically designed to fit below standard 900mm worktops, these units are available in single or double width, and depths of 450mm or 650mm