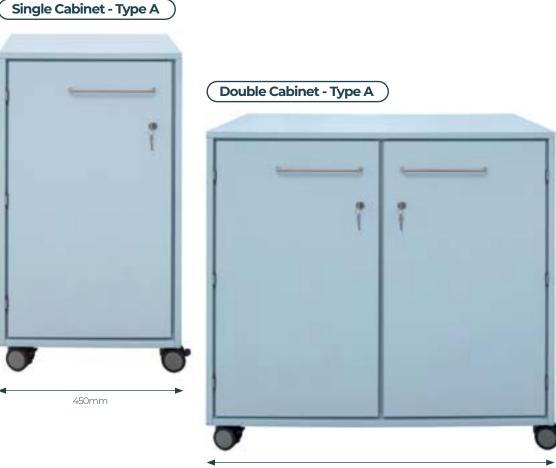

### Single Cabinet:

Type A: Width (mm) 450, Depth (mm) 650, Height (mm) 860 Type B: Width (mm) 650, Depth (mm) 450, Height (mm) 860

#### Double Cabinet:

Type A: Width (mm) 900, Depth (mm) 650, Height (mm) 860 Type B: Width (mm) 1300, Depth (mm) 450, Height (mm) 860