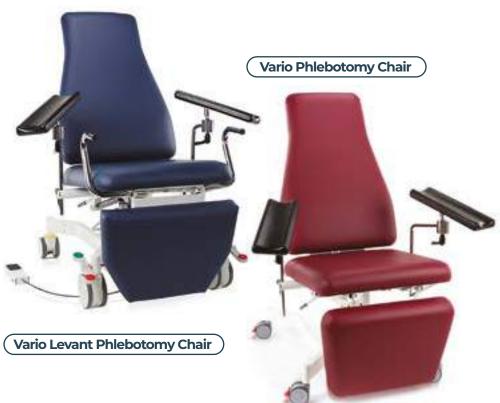

# Vena Vario Phlebotomy Chairs 😉

## Combine comfort and seamless functionality.

Easy operation makes it possible to act quickly in emergency situations, with the patient able to be moved safely and quickly into the Trendelenburg position. The Vario Levant has 2 x 'Vena® fixed' with PU arm pads, integrated hydraulic foot pump operation and features a synchronously adjustable back and leg rest allowing the operator to place the patient in the optimum position when carrying out procedures.

#### Vario Levant:

- Hydraulic height adjustment 540-740mm
- Hand controlled synchronic back and leg rest operation.