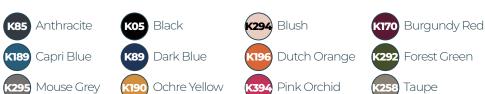

### Stamskin® Colours:

## Ordering:

Add the chosen colour code to the end of the product code. For example: **PC2001/MAK29** for Dark Blue Vena Vario Phlebotomy Chair.

| Product                            | Code      |
|------------------------------------|-----------|
| Vena Vario Phlebotomy Chair        | PC2001/MA |
| Vena Vario Levant Phlebotomy Chair | PCH2001   |