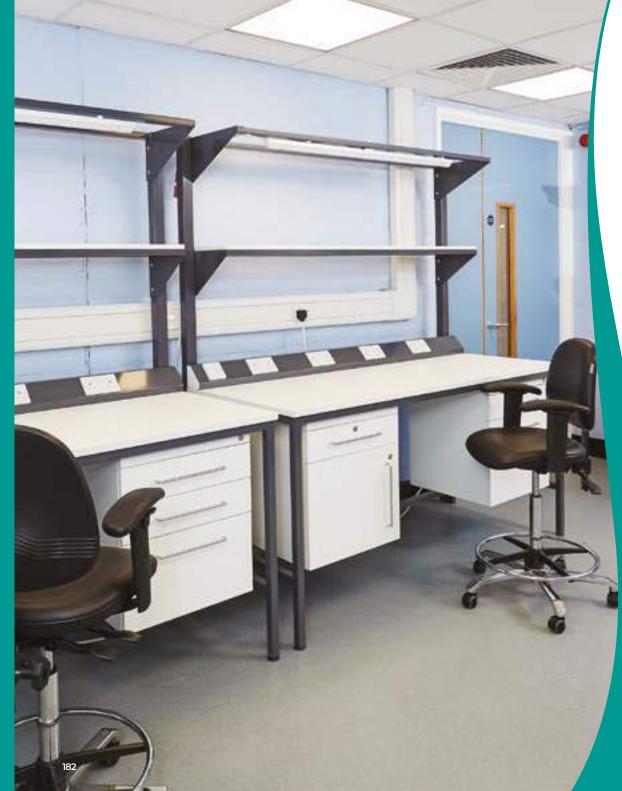

## Workbenches

Workbenches

The Agile Medical range of workbenches are renowned for high durability, task-specificity and a variety of modular and custom options. The most common application is in medical engineering departments, with other frequent applications being in preparation areas such as processing blood samples in phlebotomy and sterile supplies in surgical areas. The upper unit supports accessories, shelves and cabinets, which can be configured to meet the requirements of your specific application, ensuring frequently used materials remain organised. Multiple power extension options are available with the range, particularly suited for medical device testing in medical engineering departments.

## Key benefits:

With a robust steel frame construction, these are suited to even the toughest healthcare environments and can be easily cleaned down with all standard healthcare cleaning equipment. Trespa worktop offers long-term durability and a hygienic, easy to clean worksurface.

- Available in multiple widths and heights
- Adjustable feet to ensure level worksurface
- Choose from drawers, shelves or cupboards
- Multiple power extention options.