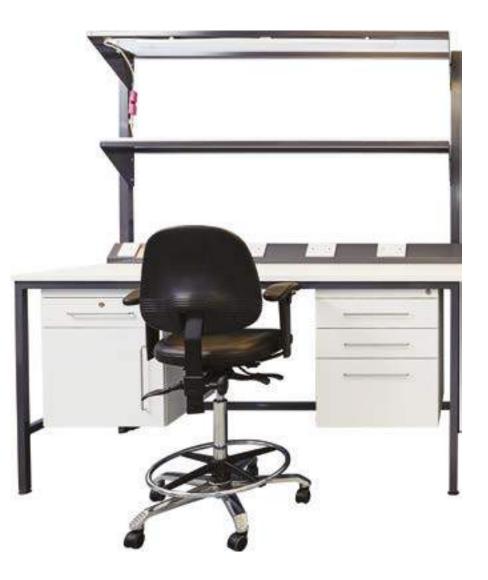

## Workbenches

Workbenches

The Agile Medical range of workbenches are renowned for high durability, task-specificity and a variety of modular and custom options. The most common application is in medical engineering departments, with other frequent applications being in preparation areas such as processing blood samples in phlebotomy and sterile supplies in surgical areas. The upper unit supports accessories, shelves and cabinets, which can be configured to meet the requirements of your specific application, ensuring frequently used materials remain organised. Multiple power extension options are available with the range, particularly suited for medical device testing in medical engineering departments.

## Key benefits:

With a robust steel frame construction, these are suited to even the toughest healthcare environments and can be easily cleaned down with all standard healthcare cleaning equipment. Trespa worktop offers long-term durability and a hygienic, easy to clean worksurface.

- Available in multiple widths and heights
- Adjustable feet to ensure level worksurface
- Choose from drawers, shelves or cupboards
- Multiple power extention options.