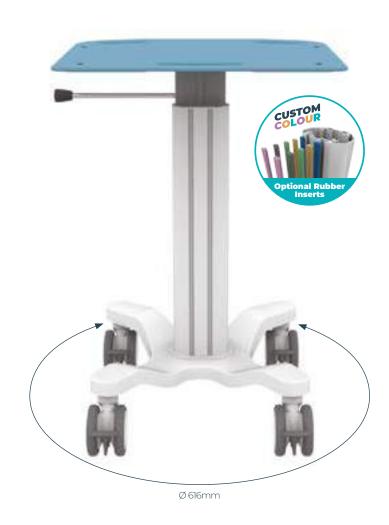

#### **Features:**

- Weight: 21kg
- Loading capacity: 60kg
- VESA, laptop and tablet mounting options.

### **Dimensions:**

Width (mm) 540, Depth (mm) 485

Height adjustment: 775 - 1135mm

#### Minimal design for maximum impact.

An ergonomic workstation with a simple, lightweight design for easy sit to stand adjustment, delivered fully assembled with minimal packaging. The smooth, easy clean surface aids quicker, easier cleaning, while a lifetime warranty guarantees durability.