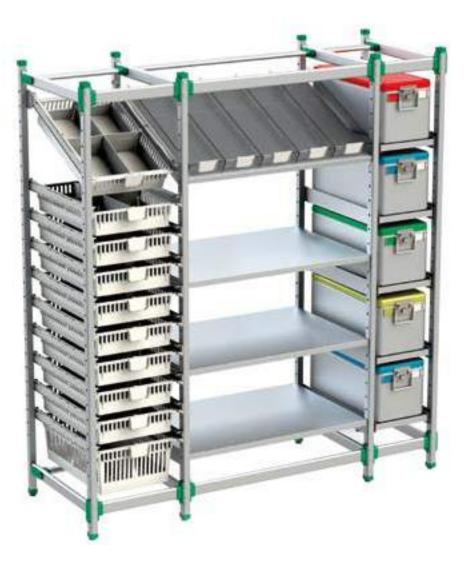

Save time and space with the innovative Agile Medical modular storage solution. The flexible system, made from high-quality aluminium, expands easily to different widths and depths to clearly sort and safely store all required items within easy reach. Combined with a wide range of accessories, this is a versatile storage system that satisfies all requirements.

#### **Features:**

- · Personalised storage system with infinite possibilities
- From shelf to all-rounder for storage, preparation and work
- Compatible with comprehensive labelling system for increased efficiency and reduced errors.

#### Stability and flexibility

The flexible shelf system is designed according to the add-on principle. Start with the base unit and add any number of extensions to it – now or later.

Load-bearing capacity up to **400kg per** column.