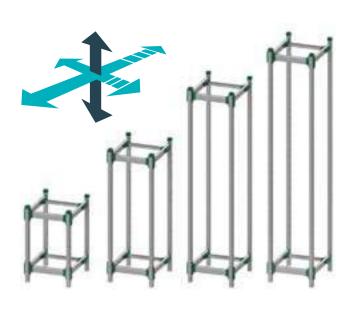

## Expand as desired: theoretically infinite

# A wide variety of dimensions for greater flexibility

Create the optimum storage system for you, no matter how complex your needs are: choose from two standard depths, various heights, and a variety of widths.

#### Heights: Sizes:

| 905mm  | 300 x 400mm | 300 x 600mm |
|--------|-------------|-------------|
| 1225mm | 400 x 400mm | 400 x 600mm |
| 1545mm | 600 x 400mm | 600 x 600mm |
| 1920mm | 900 x 400mm | 900 x 600mm |