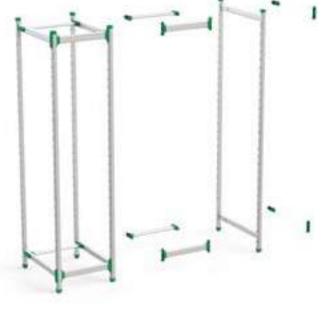

#### Stability and flexibility

The flexible shelf system is designed according to the add-on principle. Start with the base unit and add any number of extensions to it – now or later.

Load-bearing capacity up to **400kg per** column.

## Expand as desired: theoretically infinite